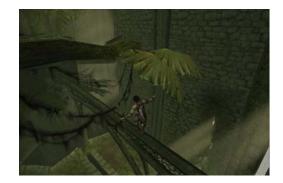

17. Walk on the branch18. Jump from branch to the ledge

19. Hang the ledge and let you go down on the tree branch20. Walk on the tree branch and let you go down on the beam

- **21. Jump to reach the platform**
- 22. Jump to reach the branch and walk on it. Then jump to go through the entrance

23. Jump toward the ledge and let you go down (4x)24. Jump from the last ledge toward the branch

25. Jump from the branch and grab the ledge26. Let you go down on the other tree branch when you arrive at the end of the ledge