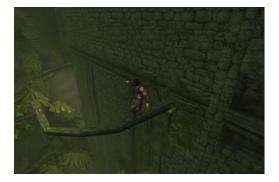

17. Walk on the branch18. Jump from branch to the ledge

19. Hang the ledge and let you go down on the tree branch20. Walk on the tree branch and let you go down on the beam

- **21. Jump to reach the platform**
- 22. Jump to reach the branch and walk on it. Then jump to go through the entrance

23. Jump toward the ledge and let you go down (4x)24. Jump from the last ledge toward the branch

25. Jump from the branch and grab the ledge26. Let you go down on the other tree branch when you arrive at the end of the ledge