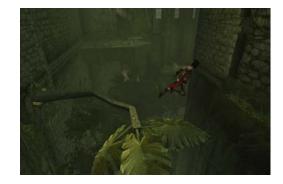

11. Jump from the ledge toward the platform12. Fight enemies

13. Hang on the ledge and go to your right14. Jump to the upper ledge (2x)

**15. Fight enemies** 

16. Do an horizontal walling to reach the tree branch

17. Walk on the branch18. Jump from branch to the ledge

19. Hang the ledge and let you go down on the tree branch20. Walk on the tree branch and let you go down on the beam

- **21. Jump to reach the platform**
- 22. Jump to reach the branch and walk on it. Then jump to go through the entrance