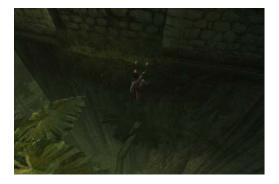

11. Jump from the ledge toward the platform12. Fight enemies

13. Hang on the ledge and go to your right14. Jump to the upper ledge (2x)

**15. Fight enemies** 

16. Do an horizontal walling to reach the tree branch